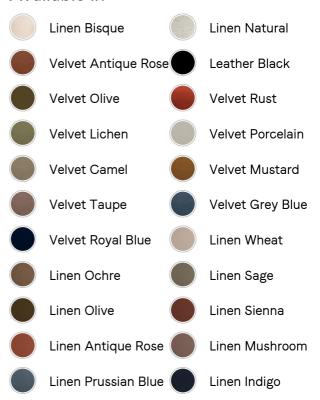

## SOHO HOME







# Theodore Armchair, Velvet, Rust

£995 Regular £846 Membership

#### Available in



### **Product details**

Taking cues from mid-century designs at Soho House 40 Greek Street, our Theodore chair remains a House favourite. Handcrafted with a tapered, solid birch frame allows for a comfortable deep sit with down and feather-wrapped cushions, while brass detail arms add a vintage touch. Place in any corner of the home alongside the Theodore footstool to recreate our cosy reading nook seen around the Houses.

- · Handcrafted solid birch frame
- · Tapered deep sit shape
- · Cast brass-detailed arms
- · Upholstered in cotton velvet
- · Feather and down-wrapped foam cushions
- · Also available in other fabrics and colourways
- · Inspired by Soho House 40 Greek Street

#### Dimensions

Product dimensions: H84.5 x W64 x D75cm / H33.3 x W25.2 x D29.5"

Product weight: 15.6kg / 3