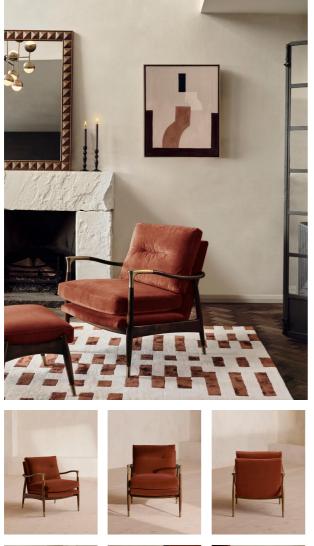

# Theodore Armchair, Velvet, Rust

£995 Regular £846 Membership

### **Product details**

Taking cues from mid-century designs at Soho House 40 Greek Street, our Theodore chair remains a House favourite. Handcrafted with a tapered, solid birch frame allows for a comfortable deep sit with down and feather-wrapped cushions, while brass detail arms add a vintage touch. Place in any corner of the home alongside the Theodore footstool to recreate our cosy reading nook seen around the Houses.

- · Handcrafted solid birch frame
- · Tapered deep sit shape
- · Cast brass-detailed arms
- · Upholstered in cotton velvet
- · Feather and down-wrapped foam cushions
- · Also available in other fabrics and colourways
- · Inspired by Soho House 40 Greek Street