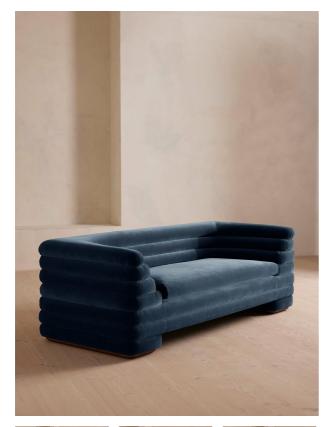

#### Product details

Our Laura three-seater sofa offers endless relaxation while showcasing design-led details, inspired by 180 House. Upholstered in a rich velvet fabric, its curved shape is set apart by padded sectioning, which wraps around the sofa for ergonomic comfort, with a deep sit for cosy conversations among family and friends.

- · Curved three-seater sofa
- · Layered padded sectioning for ergonomic comfort
- · Deep sit
- · Foam feather-wrapped loose cushions
- · Reversible seat pad
- · Upholstered in velvet
- · Available in a range of colours
- · Dark stained solid wood feet
- · Inspired by 180 House

### **Dimensions**

Product dimensions: H74 x W220 x D95cm / H29.1 x W86.6 x D37.4"

Product weight: 102.8kg / 226.6lbs

Packaged or boxed dimensions: H80 x W226 x D102cm

/products/laura-three-seater-sofa/79954898 - SKU: 7995 $4695 \times W89 \times D40.2$ "