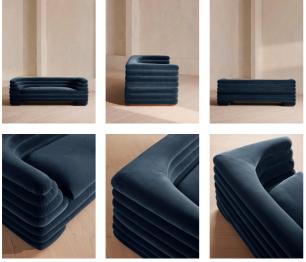

#### Product details

Our Laura three-seater sofa offers endless relaxation while showcasing design-led details, inspired by 180 House. Upholstered in a rich velvet fabric, its curved shape is set apart by padded sectioning, which wraps around the sofa for ergonomic comfort, with a deep sit for cosy conversations among family and friends.

- · Curved three-seater sofa
- · Layered padded sectioning for ergonomic comfort
- · Deep sit
- · Foam feather-wrapped loose cushions
- · Reversible seat pad
- · Upholstered in velvet
- · Available in a range of colours
- · Dark stained solid wood feet
- · Inspired by 180 House