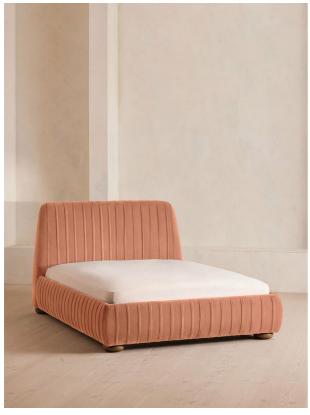

# Vivienne Bed, King, Velvet, Antique Rose

£2,795

Regular

£2,376

Membership

## Product details

Inspired by our members' favourite Vivienne sofa on the eighth floor of White City House, the Vivienne bed is a reiteration of our House icon with pleated stitch detailing on the headboard as a play on texture. Upholstered in rich velvet, it rests on oversized solid oak bun feet and is designed to be the focal point of your bedroom to build around with other prints and fabrics.

- · King-size bed
- · Upholstered in cotton velvet
- · Headboard with pleated stitch detail
- · Oversized solid oak bun feet
- · Pair with our SH Hypnos King Mattress
- · Inspired by White City House