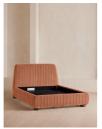

## Product details

Inspired by our members' favourite Vivienne sofa on the eighth floor of White City House, the Vivienne bed is a reiteration of our House icon with pleated stitch detailing on the headboard as a play on texture. Upholstered in rich velvet, it rests on oversized solid oak bun feet and is designed to be the focal point of your bedroom to build around with other prints and fabrics.

- · King-size bed
- · Upholstered in cotton velvet
- · Headboard with pleated stitch detail
- · Oversized solid oak bun feet
- · Pair with our SH Hypnos King Mattress
- · Inspired by White City House

### **Dimensions**

Product dimensions: H115 x W168 x D231cm / H45.3 x W66.1 x D90.9"

Product weight: 95.8kg / 211.2lbs

Number of boxes: 3