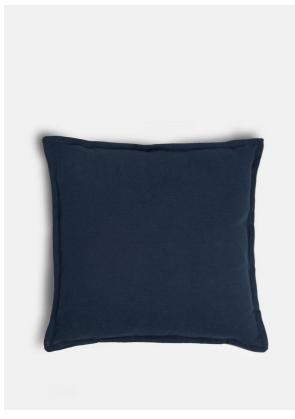

# Noa Square Cushion, Midnight

£35 Regular

£28 Membership

## Product details

Made from a midnight-blue brushed cotton and linen-blend, our Noa cushion is durable enough to stand up to everyday life. The versatile design and clean Oxford edges make it ideal for layering with our patterned cushions.

- · Square cotton and linen-blend cushion
- · Brushed finish for a more casual look
- · Feather filled pad
- · Oxford edge
- · Made in the UK