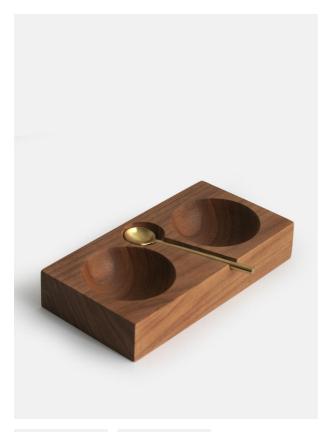

# Culross Teak Double Cellar With Gold Spoon

£69 Regular

£59 Membership

#### Product details

Always have salt and seasoning to hand with the Culross set. This rounded duo pinch pot is crafted in Thailand from ethically sourced teak and comes with a gold finish spoon that's hand made in India.

- · Double cellar in ethically sourced teak
- · Gold finish serving spoon
- · Cellar made in Thailand
- · Inspired by Soho House Hong Kong