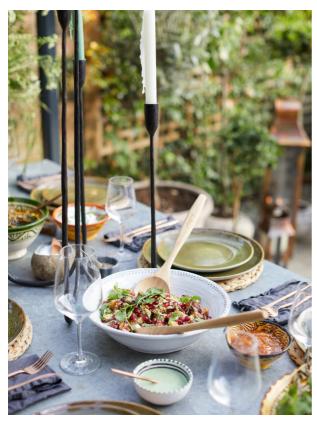

# Hillcrest Serving Bowl, White

£95 Regular

£81 Membership

#### Product details

Crafted from robust Tuscan stoneware, our Hillcrest range is handmade in Italy by skilled craftspeople who have been producing ceramics in a village outside Florence for 40 years. Drawing on the rustic interiors at Soho Farmhouse, each piece is glazed and embellished by hand, with the individual marks of the maker adding charm and character.

- · Durable stoneware serving bowl
- · Rustic, organic shape
- $\cdot$  Handcrafted in Italy
- · Hand-applied glaze makes each piece unique
- $\cdot$  Decorative leaf motif around rim
- · Inspired by Soho Farmhouse