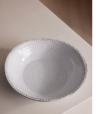

# Hillcrest Serving Bowl, White

£95 Regular

£81 Membership

#### Product details

Crafted from robust Tuscan stoneware, our Hillcrest range is handmade in Italy by skilled craftspeople who have been producing ceramics in a village outside Florence for 40 years. Drawing on the rustic interiors at Soho Farmhouse, each piece is glazed and embellished by hand, with the individual marks of the maker adding charm and character.

- · Durable stoneware serving bowl
- · Rustic, organic shape
- $\cdot$  Handcrafted in Italy
- · Hand-applied glaze makes each piece unique
- $\cdot$  Decorative leaf motif around rim
- · Inspired by Soho Farmhouse

### Dimensions

Product dimensions: H7 x W29 x D29cm / H2.8 x W11.4 x D11.4"

Product weight: 1.2kg / 2.6lbs