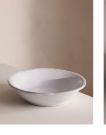

# Hillcrest Serving Bowl, White

£95 Regular

£81 Membership

#### Product details

Crafted from robust Tuscan stoneware, our Hillcrest range is handmade in Italy by skilled craftspeople who have been producing ceramics in a village outside Florence for 40 years. Drawing on the rustic interiors at Soho Farmhouse, each piece is glazed and embellished by hand, with the individual marks of the maker adding charm and character.

- · Durable stoneware serving bowl
- · Rustic, organic shape
- $\cdot$  Handcrafted in Italy
- · Hand-applied glaze makes each piece unique
- $\cdot$  Decorative leaf motif around rim
- · Inspired by Soho Farmhouse

### Dimensions

Product dimensions: H7 x W29 x D29cm / H2.8 x W11.4 x D11.4"

Product weight: 1.2kg / 2.6lbs