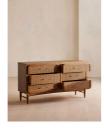

# Product details

Part of our Oscar range, this six-drawer dresser takes inspiration from Soho House Berlin and complements solid oak with natural cane accents for warm tones in the bedroom. Built with ample drawer space, clear resin handles with brass caps add a contemporary twist to this otherwise vintage-inspired piece which works well in any interior scheme.

- · Solid oak and cane dresser
- · Six drawers
- · Slim clear resin handles with brass caps
- · Part of our Oscar furniture range
- · Inspired by Soho House Berlin