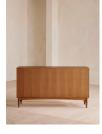

# Product details

Part of our Oscar range, this six-drawer dresser takes inspiration from Soho House Berlin and complements solid oak with natural cane accents for warm tones in the bedroom. Built with ample drawer space, clear resin handles with brass caps add a contemporary twist to this otherwise vintage-inspired piece which works well in any interior scheme.

- · Solid oak and cane dresser
- · Six drawers
- · Slim clear resin handles with brass caps
- · Part of our Oscar furniture range
- · Inspired by Soho House Berlin