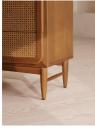

or furniture

polish. Avoid contact with water and other

liquids.

Clearance: 11cm

Drawer dimensions: H12.6 x W63 x D43cm

Feet: Plastic glide

Finish: Mid-tone Oak, beached Rattan and Antique

Brass

Frame: Oak Wood

Handles: Acrylic and brass

Material: Oak Wood, Ash Wood, Poplar Wood, MDF,

Oak Veneer, Rattan, Acrylic and Brass

Removable legs: No