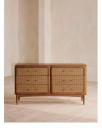

# Product details

Part of our Oscar range, this six-drawer dresser takes inspiration from Soho House Berlin and complements solid oak with natural cane accents for warm tones in the bedroom. Built with ample drawer space, clear resin handles with brass caps add a contemporary twist to this otherwise vintage-inspired piece which works well in any interior scheme.

- · Solid oak and cane dresser
- · Six drawers
- · Slim clear resin handles with brass caps
- · Part of our Oscar furniture range
- · Inspired by Soho House Berlin