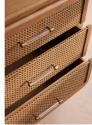

# Product details

Part of our Oscar range, this six-drawer dresser takes inspiration from Soho House Berlin and complements solid oak with natural cane accents for warm tones in the bedroom. Built with ample drawer space, clear resin handles with brass caps add a contemporary twist to this otherwise vintage-inspired piece which works well in any interior scheme.

- · Solid oak and cane dresser
- · Six drawers
- · Slim clear resin handles with brass caps
- · Part of our Oscar furniture range
- · Inspired by Soho House Berlin

Frame: Oak Wood

Handles: Acrylic and brass

Material: Oak Wood, Ash Wood, Poplar Wood, MDF,

Oak Veneer, Rattan, Acrylic and Brass

Removable legs: No