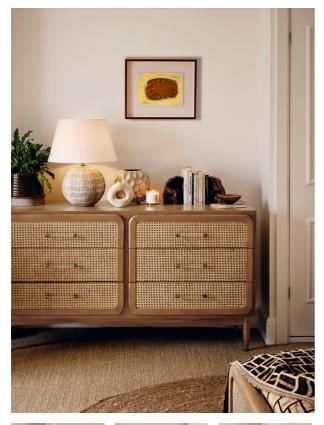

# Product details

Part of our Oscar range, this six-drawer dresser takes inspiration from Soho House Berlin and complements solid oak with natural cane accents for warm tones in the bedroom. Built with ample drawer space, clear resin handles with brass caps add a contemporary twist to this otherwise vintage-inspired piece which works well in any interior scheme.

- · Solid oak and cane dresser
- · Six drawers
- · Slim clear resin handles with brass caps
- · Part of our Oscar furniture range
- · Inspired by Soho House Berlin