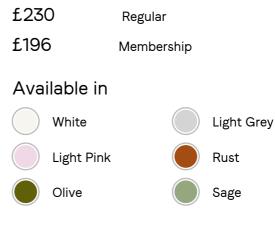

# SOHO HOME



# Luna Linen Duvet Cover, Light Grey, King



#### Sizes

King, Double, Emperor, Super King

### Product details

The Luna King duvet cover is crafted from 100% natural flax-fibre linen grown in Europe and woven just outside of Porto. Once individually cut and sewn, each piece goes through a laundry process, which involves dyeing and stonewashing the linen to create a soft, unique and relaxed drape. Our Luna range is breathable and durable, making it ideal for a great night's sleep.

- · 100% flax-fibre linen King duvet cover
- · 200gsm
- · Grown in Europe
- · Woven in Portugal
- $\cdot$  Breathable and durable

 $\cdot$  Iron linen after washing to maintain its shape

#### Dimensions

Product dimensions: H225 x W220 x D1cm / H88.6 x W86.6 x D0.4"

Product weight: 2.39kg / 5.3lbs

Packaged or boxed dimensions: H37 x W42 x D52cm / H1