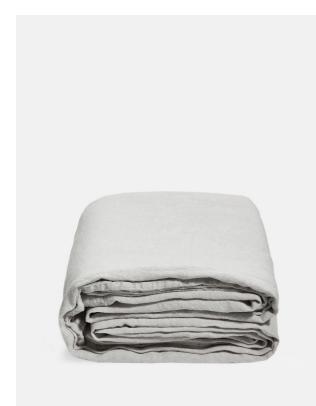

# Luna Linen Duvet Cover, Light Grey, King

### Product details

The Luna King duvet cover is crafted from 100% natural flax-fibre linen grown in Europe and woven just outside of Porto. Once individually cut and sewn, each piece goes through a laundry process, which involves dyeing and stonewashing the linen to create a soft, unique and relaxed drape. Our Luna range is breathable and durable, making it ideal for a great night's sleep.