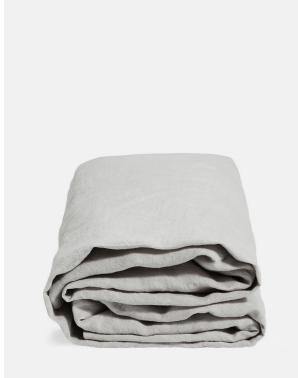

# Luna Linen Fitted Sheet, Light Grey, King

### Product details

The Luna King fitted sheet is crafted from 100% natural flax-fibre linen grown in Europe and woven just outside of Porto. Once individually cut and sewn, each piece goes through a laundry process, which involves dyeing and stonewashing the linen to create a soft, unique and relaxed drape. Our Luna range is breathable and durable, making it ideal for a great night's sleep.