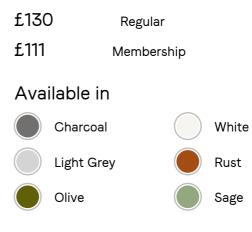

# SOHO HOME



# Luna Linen Fitted Sheet, Light Grey, King



#### Sizes

Emperor, King, Double, Super King

### Product details

The Luna King fitted sheet is crafted from 100% natural flax-fibre linen grown in Europe and woven just outside of Porto. Once individually cut and sewn, each piece goes through a laundry process, which involves dyeing and stonewashing the linen to create a soft, unique and relaxed drape. Our Luna range is breathable and durable, making it ideal for a great night's sleep.

- · 100% flax-fibre linen King fitted sheet
- · 200gsm
- · Grown in Europe
- · Woven in Portugal
- · Breathable and durable

 $\cdot$  Iron linen after washing to maintain its shape

#### Dimensions

Product dimensions: H150 x W200 x D30cm / H59.1 x W78.7 x D11.8"

Product weight: 1.34kg / 3lbs

Packaged or boxed dimensions: H37 x W42 x D52cm / H14.6 x