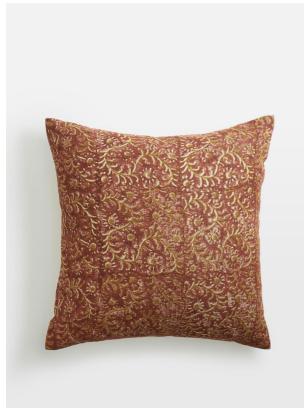

# Logan Square Cushion, Rust

£210 Regular

£179 Membership

### Product details

Depicting authentic woodblock prints, which have been beautifully created in India, the Logan cushion has a 100% linen front in warming rust-brown tones and a cotton reverse. The design draws inspiration from the decorative accents seen throughout Soho Farmhouse. Pair with the rust Bodhi, Roux and Jesse cushions for a coordinated display.

- · Authentic woodblock prints
- · Linen front
- · Cotton reverse
- · Made in India
- · Pair with the Bodhi, Roux and Jesse cushions
- · Inspired by Soho Farmhouse