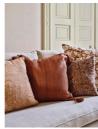

### Product details

Depicting authentic woodblock prints, which have been beautifully created in India, the Logan cushion has a 100% linen front in warming rust-brown tones and a cotton reverse. The design draws inspiration from the decorative accents seen throughout Soho Farmhouse. Pair with the rust Bodhi, Roux and Jesse cushions for a coordinated display.

- · Authentic woodblock prints
- · Linen front
- · Cotton reverse
- · Made in India
- · Pair with the Bodhi, Roux and Jesse cushions
- · Inspired by Soho Farmhouse