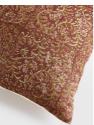

# Logan Square Cushion, Rust

£210 Regular

£179 Membership

### Product details

Depicting authentic woodblock prints, which have been beautifully created in India, the Logan cushion has a 100% linen front in warming rust-brown tones and a cotton reverse. The design draws inspiration from the decorative accents seen throughout Soho Farmhouse. Pair with the rust Bodhi, Roux and Jesse cushions for a coordinated display.

- · Authentic woodblock prints
- · Linen front
- · Cotton reverse
- · Made in India
- · Pair with the Bodhi, Roux and Jesse cushions
- · Inspired by Soho Farmhouse