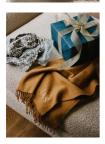

### Product details

The Maria throw is made from 100% alpaca wool for premium softness. It has subtle fringing at the edges and references the textile pieces at our country houses, Babington House and Soho Farmhouse. Place it on a sofa or armchair, ready to hunker down at home.

- · 100% alpaca wool throw
- · Premium softness
- · Subtle fringing
- · Available in other colours
- · Comes in a Soho Home gift box
- · Inspired by Soho Farmhouse and Babington House