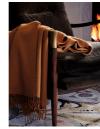

# Maria Alpaca Throw, Ochre

£260 Regular

£221 Membership

### Product details

The Maria throw is made from 100% alpaca wool for premium softness. It has subtle fringing at the edges and references the textile pieces at our country houses, Babington House and Soho Farmhouse. Place it on a sofa or armchair, ready to hunker down at home.

- · 100% alpaca wool throw
- · Premium softness
- · Subtle fringing
- · Available in other colours
- · Comes in a Soho Home gift box
- · Inspired by Soho Farmhouse and Babington House