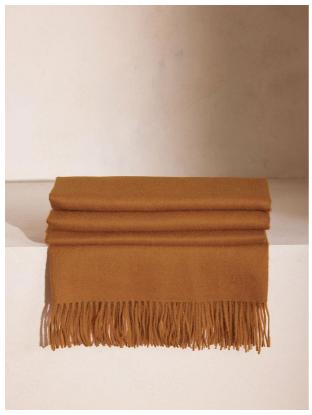

# Maria Alpaca Throw, Ochre

£260 Regular

£221 Membership

### Product details

The Maria throw is made from 100% alpaca wool for premium softness. It has subtle fringing at the edges and references the textile pieces at our country houses, Babington House and Soho Farmhouse. Place it on a sofa or armchair, ready to hunker down at home.

- · 100% alpaca wool throw
- · Premium softness
- · Subtle fringing
- · Available in other colours
- · Comes in a Soho Home gift box
- · Inspired by Soho Farmhouse and Babington House