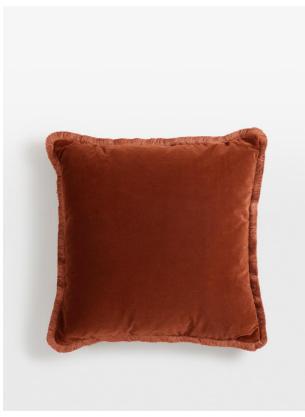

# Margeaux Large Square Cushion, Rust

£165 Regular

f.140 Membership

#### Product details

A contemporary update on the classic Monroe range, our feather-filled Margeaux cushions are covered in a plush cotton velvet with block-coloured eyelash fringing for enhanced texture. Available in a wide range of shades, they're perfect for adding colour and comfort to sofas, beds, and armchairs.

- · Square velvet cushion
- · Well-filled feather padding
- · Cotton velvet
- · Eyelash fringing
- · Made in the UK
- · Fabric matches back to our upholstery fabrics
- · As seen in our Houses worldwide