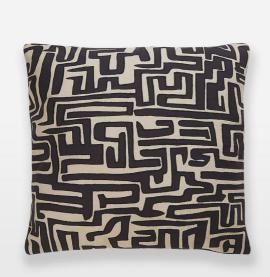

# Evaton Square Cushion, Cream

- £195 Regular
- £166
- Membership

#### Product details

cream

Designed in-house, the cotton-linen Evaton cushion features an abstract geometric applique design, originally inspired by Kuba textiles from Congo. Display with the olive version to echo the cushion arrangements at 180 House.

- · Cotton-linen square cushion
- · Applique design
- · Inspired by Kuba textiles from Congo
- · Designed in-house
- Inspired by 180 House