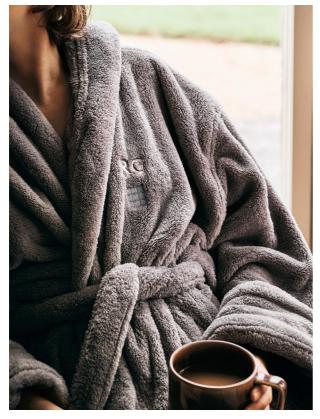

# House Robe, Grey

£95 Regular

£81 Membership

#### Product details

Found in every House bedroom and used across all our Cowshed spas, our House robe is great for unwinding post-shower or bath. Crafted from a super-soft and fluffy recycled fabric with an embroidered Soho House logo on the chest, gift to a friend or keep for yourself for cosy, everyday lounging.

- · Hooded robe with attached belt
- · 100% recycled polyester
- · GRS-TR certification (Global Recycled Standard)
- · Made by Italian textiles company Frette
- · Embroidered Soho House logo on chest
- · Used in all our bedrooms and Cowshed spas