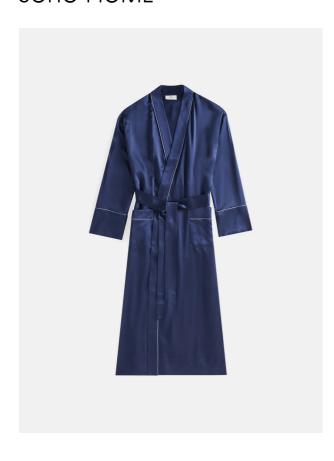

# Silk Robe, Midnight And Sky, Medium

£265 Regular

£225 Membership

Sizes

Medium

#### **Product details**

- · Pure silk robe in midnight blue with sky blue piping
- · Embroidered with the Soho Home logo
- · Oversized for a comfortable fit
- · Match with our silk eyemask