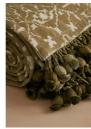

#### Product details

Our luxurious Silvanus bedspread is inspired by a damask motif found in Babington House in a olive green jacquard fabric that's designed in-house and woven in India. Decorated with clustered pom-pom trims, this is our signature classic style to instantly update your living or bedroom space.

- · Woven jacquard bedspread
- · Designed in-house
- · Crafted in India
- · Cotton blend
- · Clustered pom-pom trim detail
- · Olive tones
- · Inspired by a damask motif found in **Babington House**