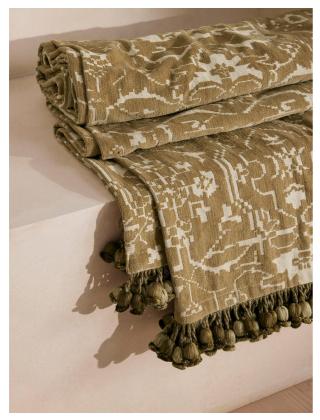

#### Product details

Our luxurious Silvanus bedspread is inspired by a damask motif found in Babington House in a olive green jacquard fabric that's designed in-house and woven in India. Decorated with clustered pom-pom trims, this is our signature classic style to instantly update your living or bedroom space.

- · Woven jacquard bedspread
- · Designed in-house
- · Crafted in India
- · Cotton blend
- · Clustered pom-pom trim detail
- · Olive tones
- · Inspired by a damask motif found in **Babington House**