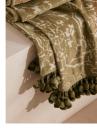

#### Product details

Our luxurious Silvanus bedspread is inspired by a damask motif found in Babington House in a olive green jacquard fabric that's designed in-house and woven in India. Decorated with clustered pom-pom trims, this is our signature classic style to instantly update your living or bedroom space.

- · Woven jacquard bedspread
- · Designed in-house
- · Crafted in India
- · Cotton blend
- · Clustered pom-pom trim detail
- · Olive tones
- · Inspired by a damask motif found in **Babington House**