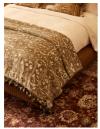

#### Product details

Our luxurious Silvanus bedspread is inspired by a damask motif found in Babington House in a olive green jacquard fabric that's designed in-house and woven in India. Decorated with clustered pom-pom trims, this is our signature classic style to instantly update your living or bedroom space.

- · Woven jacquard bedspread
- · Designed in-house
- · Crafted in India
- · Cotton blend
- · Clustered pom-pom trim detail
- · Olive tones
- · Inspired by a damask motif found in **Babington House**