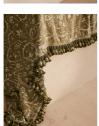

#### Product details

Our luxurious Silvanus bedspread is inspired by a damask motif found in Babington House in a olive green jacquard fabric that's designed in-house and woven in India. Decorated with clustered pom-pom trims, this is our signature classic style to instantly update your living or bedroom space.

- · Woven jacquard bedspread
- · Designed in-house
- · Crafted in India
- · Cotton blend
- · Clustered pom-pom trim detail
- · Olive tones
- · Inspired by a damask motif found in **Babington House**