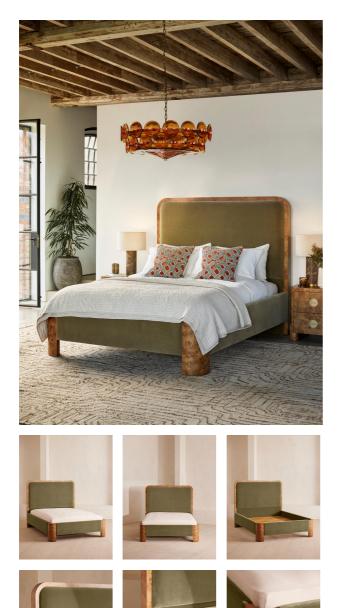

# Tremont Bed, King, Velvet, Lichen

£3,995

Regular

Membership

### Product details

As seen in Soho House Nashville, the Tremont bed features a sculptural Mappa burl frame in a warm mid-tone finish and velvet upholstery, turning the headboard into a defining design element. Burl detail to the back means this particular style can float within a space and work as a room divider.

- · King-size upholstered bed
- Mappa burl frame in mid-tone finish
- $\cdot$  Sculptural statement headboard
- Upholstered in velvet
- · Available in other fabrics and sizes
- Pair with our SH Hypnos King Mattress
- $\cdot$  As seen in Soho House Nashville

#### Dimensions

Product dimensions: H150 x W219 x D163.5cm / H59.1 x W86.2 x D64.4"

Product weight: 151kg / 332.9lbs

Number of boxes: 3

- \* Box 1 : H218 x W35 x D42cm / H85.8 x W13.8 x D16.5"
- \* Box 2 : H180 x W27.5 x D61.5cm / H70.9 x W10.8 x D24.2"
- \* Box 3 · H176.5 x W24.5 x D167cm / H69.5 x W9.6 x