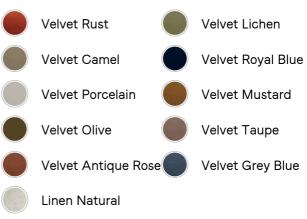

## SOHO HOME



# Tremont Bed, King, Velvet, Lichen

£3,995

Regular

Membership

#### Sizes

£3,396

Super King, King

#### Available in



### Product details

As seen in Soho House Nashville, the Tremont bed features a sculptural Mappa burl frame in a warm mid-tone finish and velvet upholstery, turning the headboard into a defining design element. Burl detail to the back means this particular style can float within a space and work as a room divider.

- · King-size upholstered bed
- Mappa burl frame in mid-tone finish
- $\cdot$  Sculptural statement headboard
- Upholstered in velvet
- · Available in other fabrics and sizes
- Pair with our SH Hypnos King Mattress
- $\cdot$  As seen in Soho House Nashville

#### Dimensions

Product dimensions: H150 x W219 x D163.5cm / H59.1 x W86.2 x D64.4"

Product weight: 151kg / 332.9lbs

Number of boxes: 3

- \* Box 1 : H218 x W35 x D42cm / H85.8 x W13.8 x D16.5"
- \* Box 2 : H180 x W27.