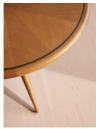

## Product details

This small bistro table forms part of our capsule collection for Soho House Portland. Seating up to two people, a starburst veneer marquetry design on the top is complemented with a turned solid oak base. Finished with bronze inlay rings, this textural design with a mix of materials brings added interest to your interiors, while creating a space for intimate conversation and coffee.

- · Small bistro table
- · Limited-edition design
- · Part of the Portland capsule collection
- · Seats two people
- · Starburst veneer marquetry top
- · Bronze inlay ring around starburst edge
- · Turned solid oak base and legs