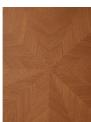

## Product details

This small bistro table forms part of our capsule collection for Soho House Portland. Seating up to two people, a starburst veneer marquetry design on the top is complemented with a turned solid oak base. Finished with bronze inlay rings, this textural design with a mix of materials brings added interest to your interiors, while creating a space for intimate conversation and coffee.

- · Small bistro table
- · Limited-edition design
- · Part of the Portland capsule collection
- · Seats two people
- · Starburst veneer marquetry top
- · Bronze inlay ring around starburst edge
- · Turned solid oak base and legs