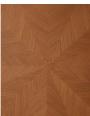

## Product details

This small bistro table forms part of our capsule collection for Soho House Portland. Seating up to two people, a starburst veneer marquetry design on the top is complemented with a turned solid oak base. Finished with bronze inlay rings, this textural design with a mix of materials brings added interest to your interiors, while creating a space for intimate conversation and coffee.

- · Small bistro table
- · Limited-edition design
- · Part of the Portland capsule collection
- · Seats two people
- · Starburst veneer marquetry top
- · Bronze inlay ring around starburst edge
- · Turned solid oak base and legs