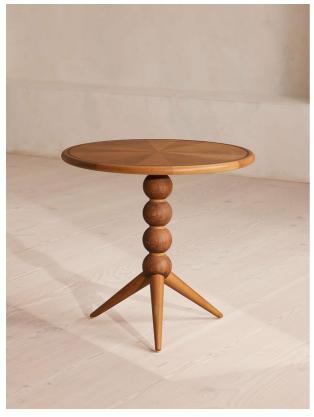

# Portland Contrast Bobbin Bistro Table, Oak

£1,995 Regular

£1,696 Membership

## Product details

This small bistro table forms part of our capsule collection for Soho House Portland. Seating up to two people, a starburst veneer marquetry design on the top is complemented with a turned solid oak base. Finished with bronze inlay rings, this textural design with a mix of materials brings added interest to your interiors, while creating a space for intimate conversation and coffee.

- · Small bistro table
- · Limited-edition design
- · Part of the Portland capsule collection
- · Seats two people
- · Starburst veneer marquetry top
- · Bronze inlay ring around starburst edge
- · Turned solid oak base and legs