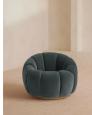

# Garret Armchair, Velvet, Grey Blue

## Product details

Shaped for optimal comfort and visual impact, the Garret swivel chair is a House favourite featured in a variety of our club spaces including 180 House and Little Beach House Brighton. Inviting you to relax and sink into its undulating curves, it's upholstered in rich velvet with a swivel base and brass detail. Use to recreate our cosy reading nook in your own home.

- · Swivel armchair
- · Soho House favourite
- · Curved silhouette
- · Hardwood frame
- · Upholstered in cotton velvet
- · Also available in other fabrics and

colourways

Inspired by 180 House