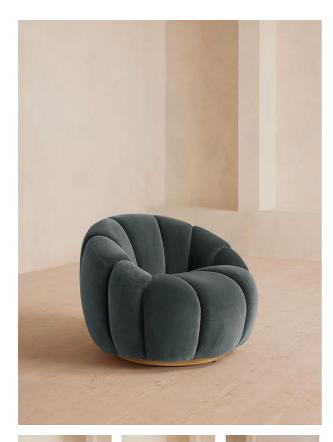

# Garret Armchair, Velvet, Grey Blue

## Product details

Shaped for optimal comfort and visual impact, the Garret swivel chair is a House favourite featured in a variety of our club spaces including 180 House and Little Beach House Brighton. Inviting you to relax and sink into its undulating curves, it's upholstered in rich velvet with a swivel base and brass detail. Use to recreate our cosy reading nook in your own home.

- · Swivel armchair
- · Soho House favourite
- · Curved silhouette
- · Hardwood frame
- · Upholstered in cotton velvet
- · Also available in other fabrics and

colourways

Inspired by 180 House