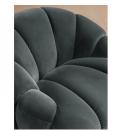

## Product details

Shaped for optimal comfort and visual impact, the Garret swivel chair is a House favourite featured in a variety of our club spaces including 180 House and Little Beach House Brighton. Inviting you to relax and sink into its undulating curves, it's upholstered in rich velvet with a swivel base and brass detail. Use to recreate our cosy reading nook in your own home.

- · Swivel armchair
- · Soho House favourite
- · Curved silhouette
- · Hardwood frame
- · Upholstered in cotton velvet
- · Also available in other fabrics and

colourways

Inspired by 180 House