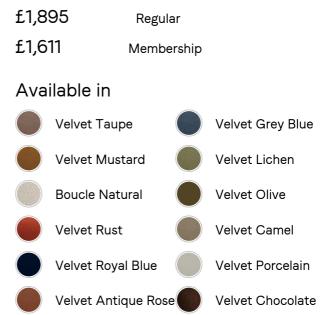

- · Swivel armchair
- · Soho House favourite
- · Curved silhouette
- · Hardwood frame
- · Upholstered in cotton velvet
- · Also available in other fabrics and

colourways

Inspired by 180 House