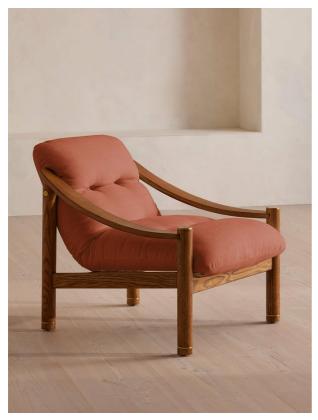

# Karine Armchair, Linen, **Antique Rose**

f.995 Regular

f.846 Membership

#### Product details

Our Karine armchair has a laid-back 1960s design, embodying the design aesthetic of White City House. Natural linen upholstery is complemented with an aged stained oak frame for a lived-in look, with brass cap details for an added vintage touch. Ideal for relaxing with a nightcap.

- · Vintage-inspired armchair
- · Upholstered in natural linen
- · Available in other fabrics and colours
- · Pulled button detailing
- · Aged stained oak frame
- · Brass details
- · Inspired by White City House