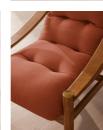

# Karine Armchair, Linen, **Antique Rose**

f.995 Regular

f.846 Membership

#### Product details

Our Karine armchair has a laid-back 1960s design, embodying the design aesthetic of White City House. Natural linen upholstery is complemented with an aged stained oak frame for a lived-in look, with brass cap details for an added vintage touch. Ideal for relaxing with a nightcap.

- · Vintage-inspired armchair
- · Upholstered in natural linen
- · Available in other fabrics and colours
- · Pulled button detailing
- · Aged stained oak frame
- · Brass details
- · Inspired by White City House