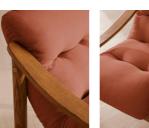

#### Product details

Our Karine armchair has a laid-back 1960s design, embodying the design aesthetic of White City House. Natural linen upholstery is complemented with an aged stained oak frame for a lived-in look, with brass cap details for an added vintage touch. Ideal for relaxing with a nightcap.

- · Vintage-inspired armchair
- · Upholstered in natural linen
- · Available in other fabrics and colours
- · Pulled button detailing
- · Aged stained oak frame
- · Brass details
- · Inspired by White City House