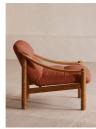

#### Product details

Our Karine armchair has a laid-back 1960s design, embodying the design aesthetic of White City House. Natural linen upholstery is complemented with an aged stained oak frame for a lived-in look, with brass cap details for an added vintage touch. Ideal for relaxing with a nightcap.

- · Vintage-inspired armchair
- · Upholstered in natural linen
- · Available in other fabrics and colours
- · Pulled button detailing
- · Aged stained oak frame
- · Brass details
- · Inspired by White City House