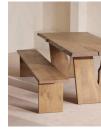

### Product details

Built to last a lifetime and serve generations to come, the Calne dining table is carved from premium British light oak with a characteristic live edge. The chunky heirloom piece is inspired by biophilic design, a concept that connects people to nature. Visible knots and cracks are featured throughout and considered charming features of natural timber. Place it in the centre of a dining room to recreate the rustic settings at Soho Farmhouse.

- · Solid oak dining table
- $\cdot\,$  Made in the UK
- · Crafted from British light oak
- $\cdot$  Available in different sizes and wood stains
- · Biophilic design
- · Characteristic live edge
- · Bow tie detail
- Visible knots and cracks
- · Each table is unique; no two pieces are
- exactly alike
- · Inspired by Soho Farmhouse