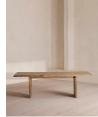

# Calne Dining Table, Light Oak, 300cm, Uk

95 x 240, 100 x 270, 100 x 300

### Product details

Built to last a lifetime and serve generations to come, the Calne dining table is carved from premium British light oak with a characteristic live edge. The chunky heirloom piece is inspired by biophilic design, a concept that connects people to nature. Visible knots and cracks are featured throughout and considered charming features of natural timber. Place it in the centre of a dining room to recreate the rustic settings at Soho Farmhouse.

- · Solid oak dining table
- $\cdot\,$  Made in the UK
- · Crafted from British light oak
- $\cdot$  Available in different sizes and wood stains
- · Biophilic design
- · Characteristic live edge
- · Bow tie detail
- Visible knots and cracks
- · Each table is unique; no two pieces are
- exactly alike
- · Inspired by Soho Farmhouse