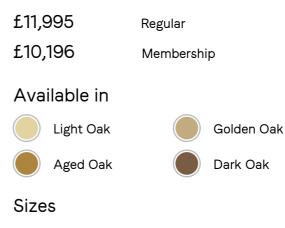

# Calne Dining Table, Light Oak, 300cm, Uk

95 x 240, 100 x 270, 100 x 300

- · Solid oak dining table
- $\cdot\,$  Made in the UK
- · Crafted from British light oak
- $\cdot$  Available in different sizes and wood stains
- · Biophilic design
- · Characteristic live edge
- · Bow tie detail
- Visible knots and cracks
- · Each table is unique; no two pieces are
- exactly alike
- · Inspired by Soho Farmhouse

#### Dimensions

Product dimensions: H75 x W300 x D100cm / H29.5 x W118.1 x D39.4"

Product weight: 180kg / 396.8lbs

Packaged or boxed dimensions: H75 x W300 x D100cm /\_H29.5 x W118.1 x D39.4"

/products/calne-dining-table/79965658 - SKU: 79965658