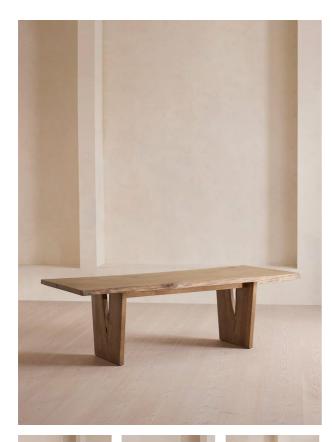

# Calne Dining Table, Light Oak, 300cm, Uk

95 x 240, 100 x 270, 100 x 300

### Product details

Built to last a lifetime and serve generations to come, the Calne dining table is carved from premium British light oak with a characteristic live edge. The chunky heirloom piece is inspired by biophilic design, a concept that connects people to nature. Visible knots and cracks are featured throughout and considered charming features of natural timber. Place it in the centre of a dining room to recreate the rustic settings at Soho Farmhouse.

- · Solid oak dining table
- $\cdot\,$  Made in the UK
- · Crafted from British light oak
- $\cdot$  Available in different sizes and wood stains
- · Biophilic design
- · Characteristic live edge
- · Bow tie detail
- Visible knots and cracks
- · Each table is unique; no two pieces are
- exactly alike
- · Inspired by Soho Farmhouse