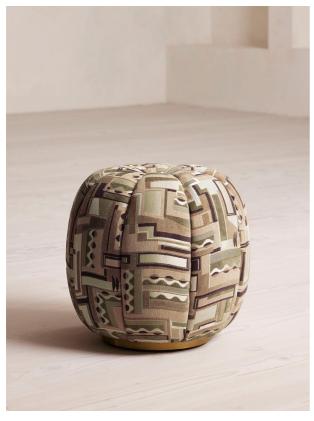

# Sofia Footstool, Sampford

£525 Regular

£446 Membership

#### Product details

The Sofia footstool is inspired by the styles found in our club spaces and bedrooms at Soho House Barcelona and Kettner's in London. Fully upholstered in our in-house 'Samford' fabric with a graphic jacquard pattern, the unique pumpkin shape is compact and easy to move around the room. Ideal as an additional seating spot for extra guests.

### **Dimensions**

Product dimensions: H43.18 x W46.35 x D46.35cm /

H17 x W18.2 x D18.2"

Product weight: 7.6kg / 16.8lbs

Packaged or boxed dimensions: H50 x W49 x D49cm /

H19.7 x W19.2 x D19.2"

Packaged or boxed weight: 11.5kg / 25.4lbs

#### **Details**

Care instructions: Professional upholstery cleaner

only

Composition: Frame: Engineered hardwood; Filling:

foam; Foot; Brass base; Fabric: Boucle; Composition: 54% Polyester 46% Acrylic

Feet: Brass Filling: Foam