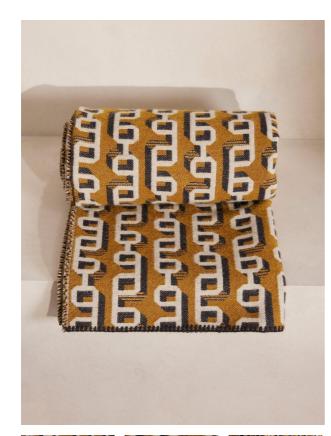

### Product details

An extension of our Odette range, this graphic throw features a geometric chain link pattern in ochre tones, adding warmth to any setting. Taking inspiration from similar patterns seen in White City House, the Odette throw is also woven in Belgium from a soft-touch jacquard fabric. Blanket stitch adds a refined finish. Layer with other colours, patterns and textures from our textiles range.

- Woven jacquard throw
- · Geometric pattern
- · Designed in-house
- · Woven in Belgium
- · Inspired by White City House