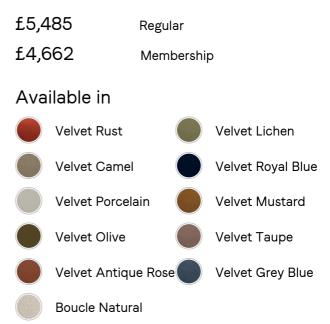

- · Four-seater modular sofa
- Fully upholstered frame in cotton velvet
- · Available in a range of colours
- Also available in boucle
- · Cut-out arch back
- · Feather-wrapped foam cushions
- Inspired by 180 House