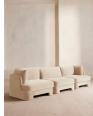

# Odell Modular Sofa, Four Seater, Velvet, Porcelain

## Product details

The unique Cut-out arch back and low profile of our Odell modular sofa mirror the retro-inspired interiors of 180 House. Fully upholstered in rich velvet, this style allows you to configure the size and orientation to your individual living space with four modules. Feather-wrapped foam cushions provide all-day comfort when a weekend of lounging calls.

- · Four-seater modular sofa
- Fully upholstered frame in cotton velvet
- · Available in a range of colours
- Also available in boucle
- · Cut-out arch back
- · Feather-wrapped foam cushions
- Inspired by 180 House