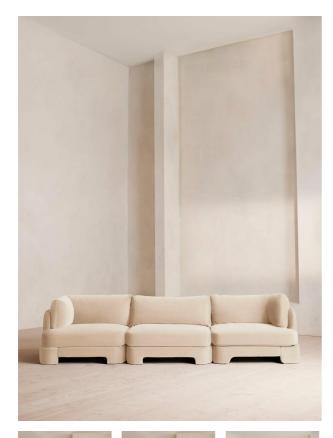

# Odell Modular Sofa, Four Seater, Velvet, Porcelain

## Product details

The unique Cut-out arch back and low profile of our Odell modular sofa mirror the retro-inspired interiors of 180 House. Fully upholstered in rich velvet, this style allows you to configure the size and orientation to your individual living space with four modules. Feather-wrapped foam cushions provide all-day comfort when a weekend of lounging calls.

- · Four-seater modular sofa
- Fully upholstered frame in cotton velvet
- · Available in a range of colours
- Also available in boucle
- · Cut-out arch back
- · Feather-wrapped foam cushions
- Inspired by 180 House

### Dimensions

Product dimensions: H76 x W318 x D95cm / H30 x W125 x D37"

Product weight: 136.4kg / 300.7lbs /products/odell-modular-sofa-four-seater/72702013 - SKU: 72702013

Packaged or boxed dimensions: H80 x W106 x D95cm / H31.5 x W41.7 x D37.4"