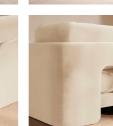

## Product details

The unique Cut-out arch back and low profile of our Odell modular sofa mirror the retro-inspired interiors of 180 House. Fully upholstered in rich velvet, this style allows you to configure the size and orientation to your individual living space with four modules. Feather-wrapped foam cushions provide all-day comfort when a weekend of lounging calls.

- · Four-seater modular sofa
- Fully upholstered frame in cotton velvet
- · Available in a range of colours
- Also available in boucle
- · Cut-out arch back
- · Feather-wrapped foam cushions
- Inspired by 180 House

#### Details

Assembly required: Yes, self assembly Care instructions: Professional upholstery cleaning only Composition: 85% Cotton, 15% Polyester (100% Cotton Pile) Construction: Corner blocked, stapled and glued Fabric: Velvet Filling: Feather, foam and fibre Frame: Birch and engineered hardwood Removable cushions: Yes Removable legs: No Seat depth: 57cm Seat height: 42cm Seat width: 78cm