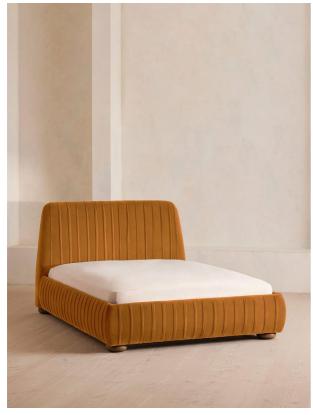

# Vivienne Bed, Emperor, Velvet, Mustard

£3,295

Regular

£2,801

Membership

## Product details

Inspired by our members' favourite Vivienne sofa on the eighth floor of White City House, the Vivienne bed is a reiteration of our House icon with pleated stitch detailing on the headboard as a play on texture. Upholstered in rich velvet, it rests on oversized solid oak bun feet and is designed to be the focal point of your bedroom to build around with other prints and fabrics.

- · Emperor bed
- · Upholstered in cotton velvet
- · Headboard with pleated stitch detail
- · Oversized solid oak bun feet
- · Pair with our SH Hypnos Emperor Mattress
- · Inspired by White City House