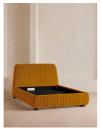

## Product details

Inspired by our members' favourite Vivienne sofa on the eighth floor of White City House, the Vivienne bed is a reiteration of our House icon with pleated stitch detailing on the headboard as a play on texture. Upholstered in rich velvet, it rests on oversized solid oak bun feet and is designed to be the focal point of your bedroom to build around with other prints and fabrics.

- · Emperor bed
- · Upholstered in cotton velvet
- · Headboard with pleated stitch detail
- · Oversized solid oak bun feet
- · Pair with our SH Hypnos Emperor Mattress
- · Inspired by White City House