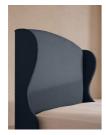

# Rivas Bed, Double, Linen, Prussian Blue

£3,795 Regular

£3,226 Membership

#### Product details

The oversized winged headboard of our Rivas bed helps create a cocooning effect for a good night's sleep. Handcrafted in the UK, it's been upholstered in natural linen and sits on dark, turned hardwood feet. Place in the centre of the room as a feature piece with crisp bed linen and printed textiles to recreate the bedrooms of Soho House Barcelona.