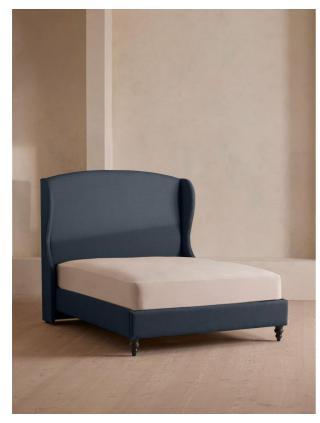

# Rivas Bed, Double, Linen, Prussian Blue

£3,795 Regular

£3,226 Membership

#### Product details

The oversized winged headboard of our Rivas bed helps create a cocooning effect for a good night's sleep. Handcrafted in the UK, it's been upholstered in natural linen and sits on dark, turned hardwood feet. Place in the centre of the room as a feature piece with crisp bed linen and printed textiles to recreate the bedrooms of Soho House Barcelona.

- · Double bed
- · Handcrafted in the UK
- · Oversized winged headboard
- · Upholstered in 100% linen
- · Available in other fabrics and colours
- · Turned hardwood feet
- · Pair with our SH Hypnos Double Mattress
- · Inspired by Soho House Barcelona

## **Dimensions**

Product dimensions: H160 x W157 x D200cm / H63 x

W62 x D79"

Product weight: 88kg / 194lbs

Number of boxes: 3