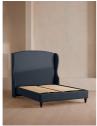

#### Product details

The oversized winged headboard of our Rivas bed helps create a cocooning effect for a good night's sleep. Handcrafted in the UK, it's been upholstered in natural linen and sits on dark, turned hardwood feet. Place in the centre of the room as a feature piece with crisp bed linen and printed textiles to recreate the bedrooms of Soho House Barcelona.

- · Double bed
- · Handcrafted in the UK
- · Oversized winged headboard
- · Upholstered in 100% linen
- · Available in other fabrics and colours
- · Turned hardwood feet
- · Pair with our SH Hypnos Double Mattress
- · Inspired by Soho House Barcelona

## **Dimensions**

Product dimensions: H160 x W157 x D200cm / H63 x

W62 x D79"

Product weight: 88kg / 194lbs

Number of boxes: 3