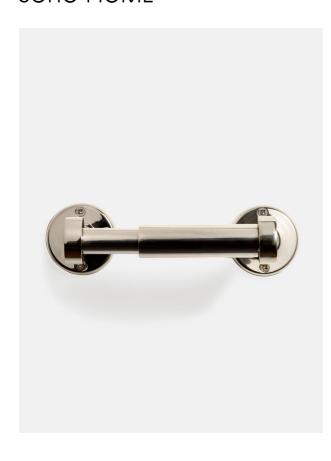

# Randolph Bar Toilet Roll Holder, Polished Nickel

£52 Regular

£44 Membership

## Product details

- · Brass wall-mounted bar toilet roll holder
- · Same Edwardian-style design as the rest of our bathroom fixtures and fittings
- · Simple, sleek design is suitable for all bathrooms
- · Available in blackened brass and polished nickel finishes

### **Dimensions**

Product dimensions: H19 x W10 x D5cm / H7.5 x W3.9 x D2"

Product weight: 0.48kg / 1.1lbs

#### Details

Materials: Brass,

Finish: Polished Nickel

Assembly: Please note: our wall-mounted fittings come without mounting hardware. This is because different wall materials require different types of fixing devices. If you are not sure about which screws are right for your wall please consult a professional before purchasing the necessary hardware