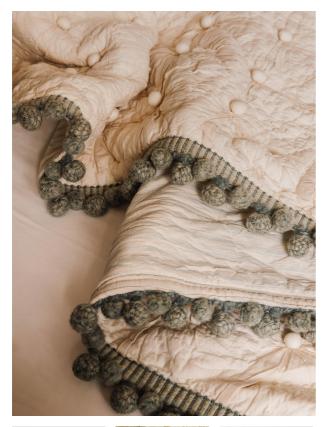

### Product details

The Dalrymple bedspread has been designed by our in-house team and specially created for the bedrooms at our new House opening in Paris. Named after one of the House's designers, Hero Dalrymple, the bedspread is great for bringing a statement impact to the foot of a bed. Crafted from pure cotton in a vintage-inspired cream tone, it has a large knotted front in a grid formation and a sage-green pinstripe reverse for versatility. One side is decorated with a pom-pom trim in tonal greens and beiges to add character to the cosy piece.

- · Pure cotton bedspread
- · Large knots on the front in grid formation
- Pinstripe reverse in sage green
- · Tonal yarns in green, sage, and beige
- $\cdot$  Pom-pom trim on one side
- · Available in three sizes