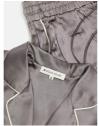

- · Pure silk pyjamas in silver with ivory piping
- · Finished with mother-of-pearl buttons, dyed to match
- · Oversized for a comfortable fit
- · Match with our silk eye mask
- · Personalise with monogrammed initials, placement on cuff
- · Inspired by Soho House Berlin

### **Details**

Chest: 156cm / 61.5"

Shoulder to Shoulder: 115 / 45.4" Sleeve Length: 155cm / 61" Stretched Waist: 149cm / 58.5" Relaxed Waist: 103cm / 40.5" Inside Leg Length: 175cm / 69"

Material: 100% Silk