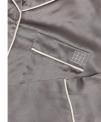

# Product details

Please note we are currently not able to offer monogramming for orders to the US. We apologise for the inconvenience this may cause.

With a slouchy, oversized fit and mother-of-pearl buttons, our silk pyjamas are the ultimate present for someone special (or yourself). We can embroider initials on the cuff and there's a matching silk eye mask too.

- · Pure silk pyjamas in silver with ivory piping
- · Finished with mother-of-pearl buttons, dyed to match
- · Oversized for a comfortable fit
- · Match with our silk eye mask
- · Personalise with monogrammed initials, placement on cuff
- · Inspired by Soho House Berlin