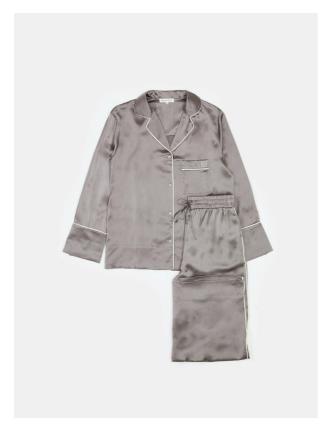

# Silk Pyjamas Large, Silver And Ivory

£325 Regular

£276 Membership

# Product details

Please note we are currently not able to offer monogramming for orders to the US. We apologise for the inconvenience this may cause.

With a slouchy, oversized fit and mother-of-pearl buttons, our silk pyjamas are the ultimate present for someone special (or yourself). We can embroider initials on the cuff and there's a matching silk eye mask too.

- · Pure silk pyjamas in silver with ivory piping
- · Finished with mother-of-pearl buttons, dyed to match
- · Oversized for a comfortable fit
- · Match with our silk eye mask
- · Personalise with monogrammed initials, placement on cuff
- · Inspired by Soho House Berlin