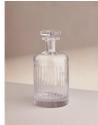

#### Product details

Designed exclusively for DUMBO House, the Roebling collection is a fitting tribute to John Augustus Roebling, the civil engineer who designed and built Brooklyn Bridge. Handcrafted from a weighty crystal, each piece has been intricately cut with straight lines echoing the cables that suspend above this historical landmark. Hand-finished and polished for extra brilliance, this collection will become a cherished part of your at-home bar for relaxed entertaining.

- · Large Roebling cut crystal decanter
- · Crystal has a weighty feel and a highly polished brilliance
- · Hand-finished by skilled craftsmen
- · Comes in a Soho Home gift box
- · Straight lines inspired by the cables on the Brooklyn Bridge
- · Designed exclusively for DUMBO House
- · Our Roebling cut crystal is used in all our Houses

#### **Dimensions**

Product dimensions: H21.5 x W10.3 x D10.3cm / H8.5

x W4.1 x D4.1"

Product weight: 1.58kg / 3.5lbs