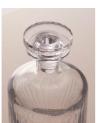

#### Product details

Designed exclusively for DUMBO House, the Roebling collection is a fitting tribute to John Augustus Roebling, the civil engineer who designed and built Brooklyn Bridge. Handcrafted from a weighty crystal, each piece has been intricately cut with straight lines echoing the cables that suspend above this historical landmark. Hand-finished and polished for extra brilliance, this collection will become a cherished part of your at-home bar for relaxed entertaining.

- · Large Roebling cut crystal decanter
- · Crystal has a weighty feel and a highly polished brilliance
- · Hand-finished by skilled craftsmen
- · Comes in a Soho Home gift box
- · Straight lines inspired by the cables on the Brooklyn Bridge
- · Designed exclusively for DUMBO House
- · Our Roebling cut crystal is used in all our Houses