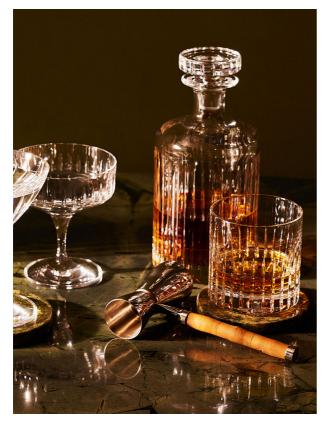

#### Product details

Designed exclusively for DUMBO House, the Roebling collection is a fitting tribute to John Augustus Roebling, the civil engineer who designed and built Brooklyn Bridge. Handcrafted from a weighty crystal, each piece has been intricately cut with straight lines echoing the cables that suspend above this historical landmark. Hand-finished and polished for extra brilliance, this collection will become a cherished part of your at-home bar for relaxed entertaining.

- · Large Roebling cut crystal decanter
- · Crystal has a weighty feel and a highly polished brilliance
- · Hand-finished by skilled craftsmen
- · Comes in a Soho Home gift box
- · Straight lines inspired by the cables on the Brooklyn Bridge
- · Designed exclusively for DUMBO House
- · Our Roebling cut crystal is used in all our Houses

#### **Dimensions**

Product dimensions: H21.5 x W10.3 x D10.3cm / H8.5

x W4.1 x D4.1"

Product weight: 1.58kg / 3.5lbs