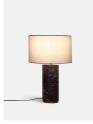

# Remi Marble Table Lamp, Red

£275 Regular

£234 Membership

## Product details

Crafted from solid red marble, which has natural colour variations and inclusions, this lamp is entirely one of a kind. Inspired by the marble pieces seen throughout 180 House on the Strand in London, it's finished with subtle brass detailing and comes with a natural linen shade.

- · Table lamp with cylindrical red marble base
- · Brass finish detailing
- · Natural linen shade included
- · Inspired by 180 House