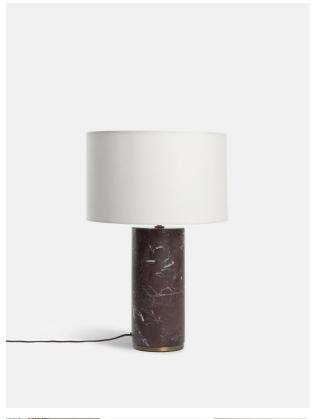

# Remi Marble Table Lamp, Red

£275 Regular

£234 Membership

## Product details

Crafted from solid red marble, which has natural colour variations and inclusions, this lamp is entirely one of a kind. Inspired by the marble pieces seen throughout 180 House on the Strand in London, it's finished with subtle brass detailing and comes with a natural linen shade.

- · Table lamp with cylindrical red marble base
- · Brass finish detailing
- · Natural linen shade included
- · Inspired by 180 House