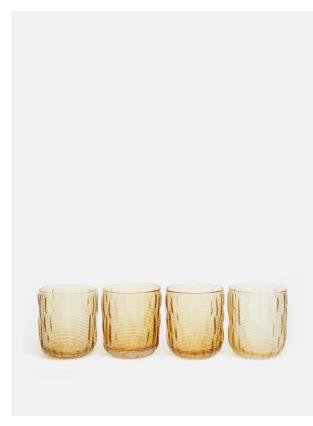

# Mara Tumbler Amber, Set Of Four

£32 Regular

£27 Membership

### **Product details**

Mix and match different coloured tumblers from our Mara range for an eclectic, relaxed effect. Inspired by the tactile, natural interiors at Soho Roc House, each has subtle variations in tone and finish, making them one of a kind.

- · Coloured glass tumbler
- · Natural variations make each unique
- · Handmade in Thailand
- · Inspired by Soho Roc House