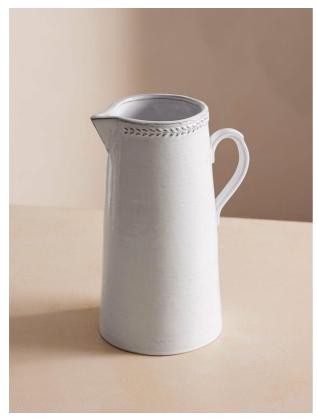

# Hillcrest Jug, White

f.65 Regular

f.52 Membership

## Product details

Crafted from robust Tuscan stoneware, our Hillcrest range is handmade in Italy by skilled craftspeople who have been producing ceramics in a village outside Florence for 40 years. Drawing on the rustic interiors at Soho Farmhouse, each piece is glazed and embellished by hand, with the individual marks of the maker adding charm and character.

- · Durable stoneware pitcher
- · Rustic, organic shape
- · Handcrafted in Italy
- · Hand-applied glaze makes each piece unique
- · Decorative leaf motif around rim
- · Inspired by Soho Farmhouse

## **Dimensions**

Product dimensions: H25 x W13 x D13cm / H9.8 x W5.1 x D5.1"

Product weight: 1.4kg / 3.1lbs