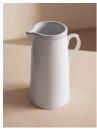

# Hillcrest Jug, White

f.65 Regular

f.52 Membership

## Product details

Crafted from robust Tuscan stoneware, our Hillcrest range is handmade in Italy by skilled craftspeople who have been producing ceramics in a village outside Florence for 40 years. Drawing on the rustic interiors at Soho Farmhouse, each piece is glazed and embellished by hand, with the individual marks of the maker adding charm and character.

- · Durable stoneware pitcher
- · Rustic, organic shape
- · Handcrafted in Italy
- · Hand-applied glaze makes each piece unique
- · Decorative leaf motif around rim
- · Inspired by Soho Farmhouse