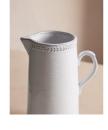

# Hillcrest Jug, White

f.65 Regular

f.52 Membership

## Product details

Crafted from robust Tuscan stoneware, our Hillcrest range is handmade in Italy by skilled craftspeople who have been producing ceramics in a village outside Florence for 40 years. Drawing on the rustic interiors at Soho Farmhouse, each piece is glazed and embellished by hand, with the individual marks of the maker adding charm and character.

- · Durable stoneware pitcher
- · Rustic, organic shape
- · Handcrafted in Italy
- · Hand-applied glaze makes each piece unique
- · Decorative leaf motif around rim
- · Inspired by Soho Farmhouse

## **Dimensions**

Product dimensions: H25 x W13 x D13cm / H9.8 x W5.1 x D5.1"

Product weight: 1.4kg / 3.1lbs