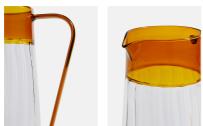

### Product details

Finding inspiration in the warm tones and al fresco lifestyle that Soho House Barcelona is known for, our Collier range is perfect for casual outdoor entertaining. Crafted from high-quality borosilicate glass, each piece has organic fluted swirls on the inside, while a rich amber tint adds a vintage feel.

- · Water pitcher made from borosilicate glass
- · Fluted detailing
- · Amber tinted top section and handle
- · Designed for everyday outdoor use
- · Inspired by Soho House Barcelona