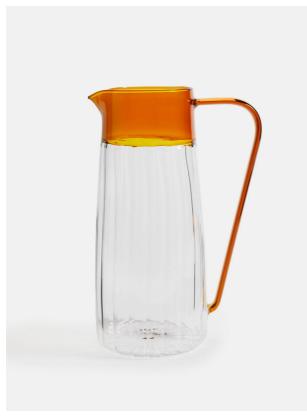

### Product details

Finding inspiration in the warm tones and al fresco lifestyle that Soho House Barcelona is known for, our Collier range is perfect for casual outdoor entertaining. Crafted from high-quality borosilicate glass, each piece has organic fluted swirls on the inside, while a rich amber tint adds a vintage feel.

- · Water pitcher made from borosilicate glass
- · Fluted detailing
- · Amber tinted top section and handle
- · Designed for everyday outdoor use
- · Inspired by Soho House Barcelona

#### **Dimensions**

Product dimensions: H24 x W10 x D10cm / H9.4  $\times$ 

W3.9 x D3.9"

Product weight: 0.364kg / 0.8lbs