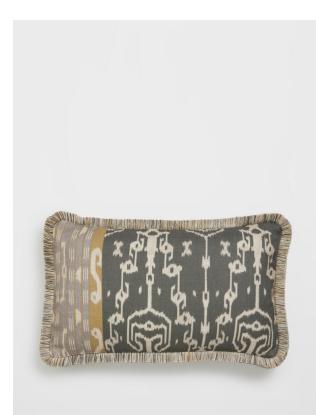

### Product details

Created by our in-house design team, the oblong Monteria cushion is crafted from a high-strength linen and finished with an abstract pattern that is reminiscent of the vintage cushions in 76 Dean Street. Trimmed with tonal eyelash fringing, it makes a distinctive addition to any sofa or cosy nook. Arrange with other colours to create a vibrant display.

 Inspired by vintage cushions in 76 Dean Street

- · Abstract pattern
- · Tonal eyelash fringing
- · 100% linen reverse
- · Designed in-house