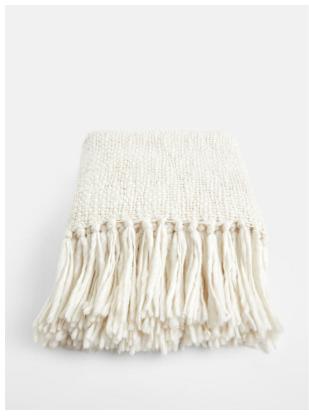

# Hathaway Throw, Cream

£75 Regular

£60 Membership

#### Product details

Our Hathaway throw is crafted from a woven wool and acrylic blend for a soft, cosy feel. Its natural cream colourway makes it suitable for working into any scheme. Use it to add texture to a sofa, armchair or bed.

- $\cdot \ \text{Wool-acrylic blend throw} \\$
- · Cream colourway
- · Chunky texture
- · Soft feel