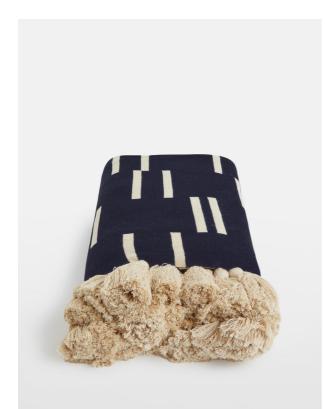

#### **Product details**

The scattered-line pattern in the Ezra throw mirrors the textiles found in Soho House Tel Aviv. Crafted from pure cotton in oatmeal and midnight hues, it is fully reversible, and finished with pompom tassels.

- · Cotton throw
- · Reversible design
- · Finished with oatmeal pompom tassels
- · Perfect size for the end of a bed
- $\cdot$  Woven in India
- · Inspired by Soho House Tel Aviv