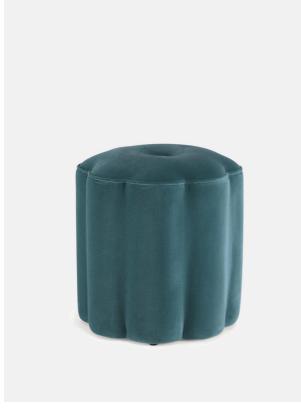

# Flower Footstool Moleskin Velvet, Marine

f.315 Regular

f.252 Membership

### Product details

We use footstools in every room in the Houses because they're compact and versatile, doubling up as extra seating for guests, or, with a tray on top, as a side table. With its petal-shaped seat, this velvet footstool is a contemporary take on the fringed designs seen at Kettner's in Soho.

- · Flower-shaped stool with velvet upholstery
- · Covered-button detail on seat
- · Oak frame and legs
- · Inspired by the footstools seen at Kettner's Soho