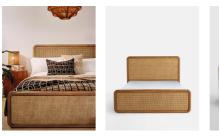

#### **Product details**

Inspired by Soho House Berlin, the Oscar bed is constructed from solid oak and rattan to create a sturdy, king-sized base. Built with a woven-rattan headboard and footboard, the bed brings a natural quality to your sleeping space. Pair with the Oscar dresser and decorative rattan accents for a coordinated bedroom aesthetic.

- · Oscar bed frame
- · UK king size
- · Rattan headboard and footboard
- · Inspired by Soho House Berlin