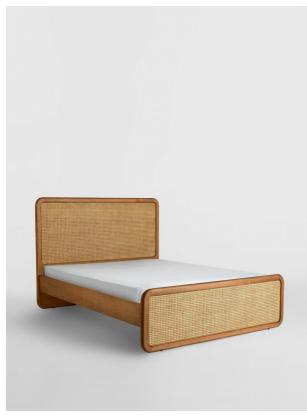

#### **Product details**

Inspired by Soho House Berlin, the Oscar bed is constructed from solid oak and rattan to create a sturdy, king-sized base. Built with a woven-rattan headboard and footboard, the bed brings a natural quality to your sleeping space. Pair with the Oscar dresser and decorative rattan accents for a coordinated bedroom aesthetic.

- · Oscar bed frame
- · UK king size
- · Rattan headboard and footboard
- · Inspired by Soho House Berlin

#### **Dimensions**

Product dimensions: H120 x W162 x D212cm / H47.2 x W65 x D85.2"

Product weight: 81kg / 178.6lbs

Number of boxes: 3

\* Box 1 : H138.5 x W175 x D15.5cm / H54.5 x W68.9 x D6.1"

\* Box 2 : H62.5 x W181 x D15.5cm / H24.6 x W71.3 x