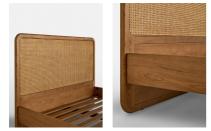

### **Details**

Assembly required: Yes

Care instructions: Dust often using a clean, soft,

dry and lint-free cloth. Blot

spills immediately and wipe with a clean, damp,

cloth. We do not

recommend the use of chemical cleansers, abrasives

or furniture

polish. Avoid contact with water and other

liquids.

Clearance: 18cm Feet: Plastic glide

Finish: Mid-tone Oak and bleached Rattan Footboard dimensions: H40 x W162.5 x D4.5cm

Frame: Oak Wood

Headboard dimensions: H120 x W162.5 x D4.5cm Material: Oak Wood, Poplar Wood, MDF, Oak veneer