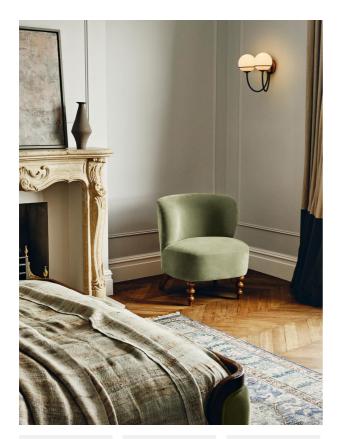

# Dolly Chair, Moleskin Velvet Soft Green

| £265 | Regular    |
|------|------------|
| £212 | Membership |

#### Product details

Exclusively developed by the Soho House design team and found in Houses across the world, our Dolly chair is reimagined in a soft velvet fabric for a smooth hand-feel. Inspired by chairs found at our original club, 40 Greek Street, Dolly's versatile shape makes it suitable for casual dining, cosy lounging, or tucking under a dressing table.