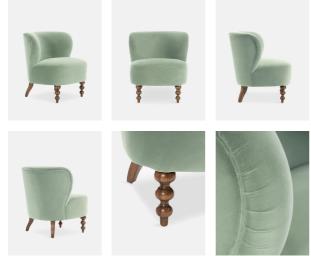

#### Product details

Exclusively developed by the Soho House design team and found in Houses across the world, our Dolly chair is reimagined in a soft velvet fabric for a smooth hand-feel. Inspired by chairs found at our original club, 40 Greek Street, Dolly's versatile shape makes it suitable for casual dining, cosy lounging, or tucking under a dressing table.

- · Compact upholstered chair
- Velvet-blend fabric
- Birch frame
- · Turned-bobbin front legs
- Fixed seat and back
- $\cdot$  Developed by Soho Home design team

#### Details

Seat depth: 51cm Seat width: 64cm Seat height: 44cm Assembly required: Yes Removable legs: Yes Removable cushions: No Frame: Engineered Hardwood, Birch Legs: Oak Fabric: 100% polyester Filling: Foam with fiber Care instructions: Professional upholstery cleaning. Chair legs are zipped into the base of the seat. Assembly instructions are included