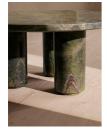

#### Product details

Taking inspiration from the marble textures seen at 180 House in London, our Tisbury coffee table is crafted from Jurassic Green marble with unique variations in the stone. The table has three sturdy legs set into the rounded table top, adding to the sculptural quality of the piece. It is available in two colour variations, which both represent the beauty of the stone.

- · Marble coffee table
- $\cdot$  Round top
- Three legs
- · Jurassic Green marble
- $\cdot\,$  Available in brown and black variations
- $\cdot\,$  Variations in the marble make each piece unique
- · Marble sourced from India
- · Inspired by 180 House