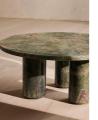

# Tisbury Coffee Table, Jurassic Green Marble

- £1,695
- £1,441
- Membership

Regular

#### Product details

Taking inspiration from the marble textures seen at 180 House in London, our Tisbury coffee table is crafted from Jurassic Green marble with unique variations in the stone. The table has three sturdy legs set into the rounded table top, adding to the sculptural quality of the piece. It is available in two colour variations, which both represent the beauty of the stone.

- · Marble coffee table
- $\cdot$  Round top
- Three legs
- · Jurassic Green marble
- $\cdot\,$  Available in brown and black variations
- $\cdot\,$  Variations in the marble make each piece unique
- · Marble sourced from India
- · Inspired by 180 House