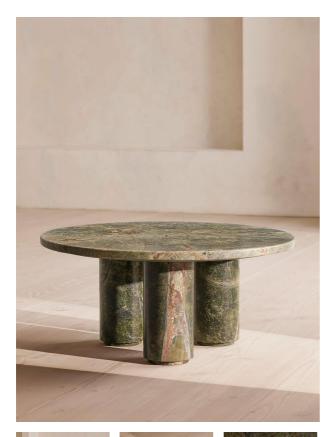

# Tisbury Coffee Table, Jurassic Green Marble

- £1,695
- £1,441
- Membership

Regular

#### Product details

Taking inspiration from the marble textures seen at 180 House in London, our Tisbury coffee table is crafted from Jurassic Green marble with unique variations in the stone. The table has three sturdy legs set into the rounded table top, adding to the sculptural quality of the piece. It is available in two colour variations, which both represent the beauty of the stone.

- · Marble coffee table
- $\cdot$  Round top
- Three legs
- · Jurassic Green marble
- $\cdot\,$  Available in brown and black variations
- $\cdot\,$  Variations in the marble make each piece unique
- · Marble sourced from India
- · Inspired by 180 House