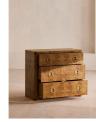

# Warwick Three Drawer Dresser, Mappa Burl

£1,695 Regular

£1,441 Membership

#### Product details

Inspired by Soho House Hong Kong, the Warwick chest of drawers is made from book-matched burl veneer with smoothed edges and rounded brass handles with recessed pull detail. The veneer sheets have been specially selected to mirror their exact position in the tree - this creates symmetry and enhances the clean design.

- · Book-matched burl veneer chest of drawers
- · Three dovetail drawers
- · Smoothed edges
- · Round handles with solid brass pull feature
- · Veneer sheets selected to mirror the layout in the tree
- · Inspired by Soho House Hong Kong