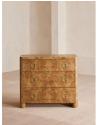

#### Product details

Inspired by Soho House Hong Kong, the Warwick chest of drawers is made from book-matched burl veneer with smoothed edges and rounded brass handles with recessed pull detail. The veneer sheets have been specially selected to mirror their exact position in the tree - this creates symmetry and enhances the clean design.

- · Book-matched burl veneer chest of drawers
- · Three dovetail drawers
- · Smoothed edges
- · Round handles with solid brass pull feature
- · Veneer sheets selected to mirror the layout in the tree
- · Inspired by Soho House Hong Kong