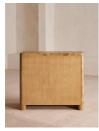

# Warwick Three Drawer Dresser, Mappa Burl

£1,695 Regular

£1,441 Membership

#### Product details

Inspired by Soho House Hong Kong, the Warwick chest of drawers is made from book-matched burl veneer with smoothed edges and rounded brass handles with recessed pull detail. The veneer sheets have been specially selected to mirror their exact position in the tree - this creates symmetry and enhances the clean design.

- · Book-matched burl veneer chest of drawers
- · Three dovetail drawers
- · Smoothed edges
- · Round handles with solid brass pull feature
- · Veneer sheets selected to mirror the layout in the tree
- · Inspired by Soho House Hong Kong