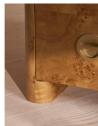

#### Product details

Inspired by Soho House Hong Kong, the Warwick chest of drawers is made from book-matched burl veneer with smoothed edges and rounded brass handles with recessed pull detail. The veneer sheets have been specially selected to mirror their exact position in the tree - this creates symmetry and enhances the clean design.

- · Book-matched burl veneer chest of drawers
- · Three dovetail drawers
- · Smoothed edges
- · Round handles with solid brass pull feature
- · Veneer sheets selected to mirror the layout in the tree
- · Inspired by Soho House Hong Kong

or furniture

polish. Avoid contact with water and other

liquids.

Clearance: 8cm

Drawer dimensions: Small Drawer: H14 x W90 x D43cm

/ Large Drawer: H20 x W90 x D43cm

Feet: Plastic glide

Finish: Mappa burl and Antique Brass