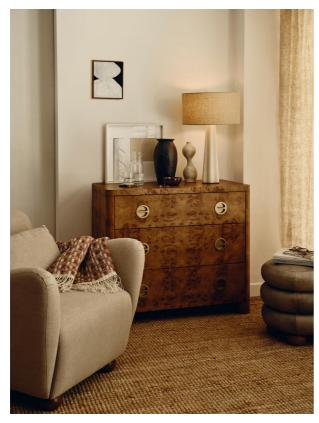

#### Product details

Inspired by Soho House Hong Kong, the Warwick chest of drawers is made from book-matched burl veneer with smoothed edges and rounded brass handles with recessed pull detail. The veneer sheets have been specially selected to mirror their exact position in the tree - this creates symmetry and enhances the clean design.

- · Book-matched burl veneer chest of drawers
- · Three dovetail drawers
- · Smoothed edges
- · Round handles with solid brass pull feature
- · Veneer sheets selected to mirror the layout in the tree
- · Inspired by Soho House Hong Kong