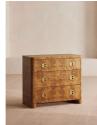

#### Product details

Inspired by Soho House Hong Kong, the Warwick chest of drawers is made from book-matched burl veneer with smoothed edges and rounded brass handles with recessed pull detail. The veneer sheets have been specially selected to mirror their exact position in the tree - this creates symmetry and enhances the clean design.

- · Book-matched burl veneer chest of drawers
- · Three dovetail drawers
- · Smoothed edges
- · Round handles with solid brass pull feature
- · Veneer sheets selected to mirror the layout in the tree
- · Inspired by Soho House Hong Kong