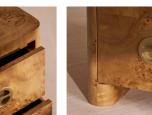

#### Product details

Inspired by Soho House Hong Kong, the Warwick chest of drawers is made from book-matched burl veneer with smoothed edges and rounded brass handles with recessed pull detail. The veneer sheets have been specially selected to mirror their exact position in the tree - this creates symmetry and enhances the clean design.

- · Book-matched burl veneer chest of drawers
- · Three dovetail drawers
- · Smoothed edges
- · Round handles with solid brass pull feature
- · Veneer sheets selected to mirror the layout in the tree
- · Inspired by Soho House Hong Kong

or furniture

polish. Avoid contact with water and other

liquids.

Clearance: 8cm

Drawer dimensions: Small Drawer: H14 x W90 x D43cm

/ Large Drawer: H20 x W90 x D43cm

Feet: Plastic glide

Finish: Mappa burl and Antique Brass