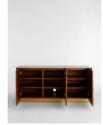

### Product details

Inspired by 180 House, the Olsen Burl sideboard meshes Mappa burl, oak, smoked glass, and steel to create a highly textured piece. Fitted with three doors and offering generous space, its streamlined silhouette is great for slotting into a living room or office.

- · Three-door sideboard
- · Smoke-glass top
- · Mappa burl and oak
- · Steel frame
- · Inspired by 180 House

### **Dimensions**

Product dimensions: H75 x W160 x D50cm / H29.5 x W63.2 x D19.8"

Product weight: 107kg / 235.9lbs

Packaged or boxed dimensions: H105.5 x W169 x D59cm / H41.5 x W66.5 x D23.2"

Packaged or boxed weight: 139kg / 306.4lbs