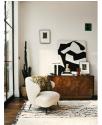

### Product details

Inspired by 180 House, the Olsen Burl sideboard meshes Mappa burl, oak, smoked glass, and steel to create a highly textured piece. Fitted with three doors and offering generous space, its streamlined silhouette is great for slotting into a living room or office.

- · Three-door sideboard
- · Smoke-glass top
- · Mappa burl and oak
- · Steel frame
- · Inspired by 180 House