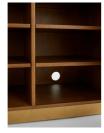

### Product details

Inspired by 180 House, the Olsen Burl sideboard meshes Mappa burl, oak, smoked glass, and steel to create a highly textured piece. Fitted with three doors and offering generous space, its streamlined silhouette is great for slotting into a living room or office.

### **Details**

Adjustable shelf?: Yes Assembly required: No

Care instructions: Dust often using a clean, soft,

dry and lint-free cloth. Blot

spills immediately and wipe with a clean, damp,

cloth. We do not