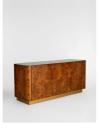

### Product details

Inspired by 180 House, the Olsen Burl sideboard meshes Mappa burl, oak, smoked glass, and steel to create a highly textured piece. Fitted with three doors and offering generous space, its streamlined silhouette is great for slotting into a living room or office.

- · Three-door sideboard
- · Smoke-glass top
- · Mappa burl and oak
- · Steel frame
- · Inspired by 180 House