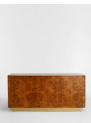

### Product details

Inspired by 180 House, the Olsen Burl sideboard meshes Mappa burl, oak, smoked glass, and steel to create a highly textured piece. Fitted with three doors and offering generous space, its streamlined silhouette is great for slotting into a living room or office.

- · Three-door sideboard
- · Smoke-glass top
- · Mappa burl and oak
- · Steel frame
- · Inspired by 180 House

recommend the use of chemical cleansers, abrasives

or furniture

polish. Avoid contact with water and other

liquids.

Door dimensions: H61 x W52 x D44cm

Feet: Plastic glide

Finish: Mappa burl, Antique Brass and smoke Glass

Frame: Poplar Wood Handles: Push-catch Hardware: Steel base

Material: Poplar Wood, MDF, Oak Veneer, Mappa Burl

Veneer, Grey Smoke Glass and Steel

Removable legs: No