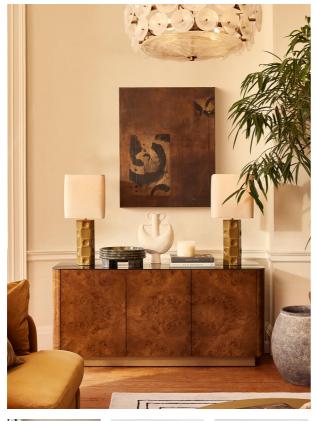

### Product details

Inspired by 180 House, the Olsen Burl sideboard meshes Mappa burl, oak, smoked glass, and steel to create a highly textured piece. Fitted with three doors and offering generous space, its streamlined silhouette is great for slotting into a living room or office.

- · Three-door sideboard
- · Smoke-glass top
- · Mappa burl and oak
- · Steel frame
- · Inspired by 180 House

### **Dimensions**

Product dimensions: H75 x W160 x D50cm / H29.5 x W63.2 x D19.8"

Product weight: 107kg / 235.9lbs

Packaged or boxed dimensions: H105.5 x W169 x D59cm / H41.5 x W66.5 x D23.2"

Packaged or boxed weight: 139kg / 306.4lbs

recommend the use of chemical cleansers, abrasives

or furniture

polish. Avoid contact with water and other

liquids.

Door dimensions: H61 x W52 x D44cm

Feet: Plastic glide

Finish: Mappa burl, Antique Brass and smoke Glass

Frame: Poplar Wood Handles: Push-catch Hardware: Steel base

Material: Poplar Wood, MDF, Oak Veneer, Mappa Burl

Veneer, Grey Smoke Glass and Steel

Removable legs: No