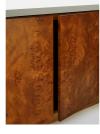

### Product details

Inspired by 180 House, the Olsen Burl sideboard meshes Mappa burl, oak, smoked glass, and steel to create a highly textured piece. Fitted with three doors and offering generous space, its streamlined silhouette is great for slotting into a living room or office.

- · Three-door sideboard
- · Smoke-glass top
- · Mappa burl and oak
- · Steel frame
- · Inspired by 180 House