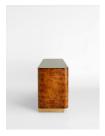

### Product details

Inspired by 180 House, the Olsen Burl sideboard meshes Mappa burl, oak, smoked glass, and steel to create a highly textured piece. Fitted with three doors and offering generous space, its streamlined silhouette is great for slotting into a living room or office.

- · Three-door sideboard
- · Smoke-glass top
- · Mappa burl and oak
- · Steel frame
- · Inspired by 180 House