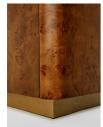

### Product details

Inspired by 180 House, the Olsen Burl sideboard meshes Mappa burl, oak, smoked glass, and steel to create a highly textured piece. Fitted with three doors and offering generous space, its streamlined silhouette is great for slotting into a living room or office.

- · Three-door sideboard
- · Smoke-glass top
- · Mappa burl and oak
- · Steel frame
- · Inspired by 180 House

recommend the use of chemical cleansers, abrasives

or furniture

polish. Avoid contact with water and other

liquids.

Door dimensions: H61 x W52 x D44cm

Feet: Plastic glide

Finish: Mappa burl, Antique Brass and smoke Glass