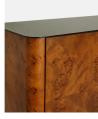

### Product details

Inspired by 180 House, the Olsen Burl sideboard meshes Mappa burl, oak, smoked glass, and steel to create a highly textured piece. Fitted with three doors and offering generous space, its streamlined silhouette is great for slotting into a living room or office.

- · Three-door sideboard
- · Smoke-glass top
- · Mappa burl and oak
- · Steel frame
- · Inspired by 180 House