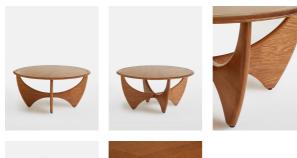

### **Product details**

The Sybill Coffee table is inspired by pieces found in Shoreditch House. A solid oak-edged top with antiqued brass inlay detail frames the starburst marquetry pattern, which sits atop a solid oak sculptural base.

- · Brass inlay detail
- · Sculptural legs
- · Hand-applied oak marquetry top
- · Solid oak base
- · Inspired by Shoreditch House

#### Dimensions

Product dimensions: H40 x W85 x D85cm / H15.8 x W33.5 x D33.5"

Product weight: 20kg / 44.1lbs