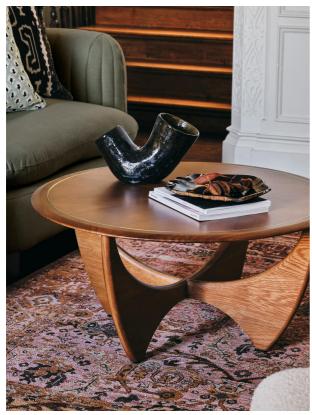

### **Product details**

The Sybill Coffee table is inspired by pieces found in Shoreditch House. A solid oak-edged top with antiqued brass inlay detail frames the starburst marquetry pattern, which sits atop a solid oak sculptural base.

- · Brass inlay detail
- · Sculptural legs
- · Hand-applied oak marquetry top
- · Solid oak base
- · Inspired by Shoreditch House