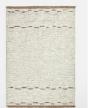

### **Product details**

The Almora rug is hand-knotted in India from 100% wool, with tiny tufts in the rows for an artisanal, fluffy finish. A cross between a traditional and flatweave style, Almora has a natural colourway in light grey and charcoal tones - great for neutral living areas.

- Hand-knotted wool rug
- 100% wool
- $\cdot$  Tufts in the rows
- Fluffy texture
- · Light grey and charcoal tones
- Made in India
- · Inspired by Soho Farmhouse