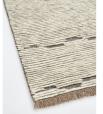

### **Product details**

The Almora rug is hand-knotted in India from 100% wool, with tiny tufts in the rows for an artisanal, fluffy finish. A cross between a traditional and flatweave style, Almora has a natural colourway in light grey and charcoal tones - great for neutral living areas.

- Hand-knotted wool rug
- 100% wool
- $\cdot$  Tufts in the rows
- Fluffy texture
- · Light grey and charcoal tones
- Made in India
- · Inspired by Soho Farmhouse