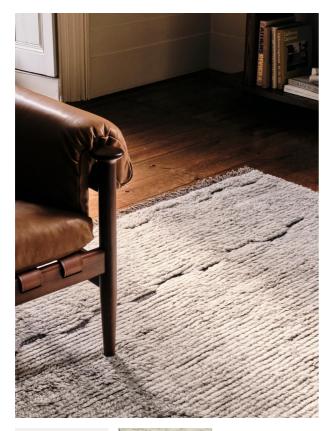

### **Product details**

The Almora rug is hand-knotted in India from 100% wool, with tiny tufts in the rows for an artisanal, fluffy finish. A cross between a traditional and flatweave style, Almora has a natural colourway in light grey and charcoal tones - great for neutral living areas.

- Hand-knotted wool rug
- 100% wool
- $\cdot$  Tufts in the rows
- Fluffy texture
- · Light grey and charcoal tones
- Made in India
- · Inspired by Soho Farmhouse