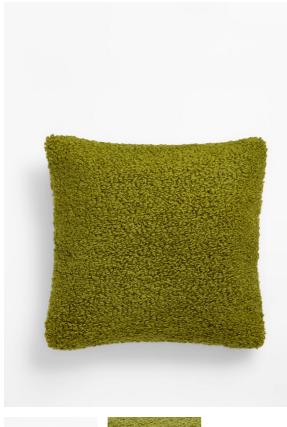

# Landry Cushion, Olive

| £50 | Regular    |
|-----|------------|
| £40 | Membership |

#### Product details

With tactile loops made from sheep's wool and cotton, our Landry cushion is ideal for adding cosiness to a chair or bed. Handwoven in India by skilled artisans, it's inspired by the natural materials and tones seen throughout the interiors at Soho Farmhouse.

- · Square loop-tufted cushion
- $\cdot$  Natural sheep's wool dyed in olive colourway
- $\cdot$  Hand-woven in India
- $\cdot$  Natural linen reverse
- · Inspired by Soho Farmhouse