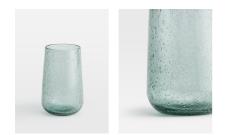

### **Product details**

This highball glass is crafted from 30% recycled glass. It has an emerald-green tint and effervescent exterior to bring a touch of Soho House Barcelona to table settings.

- · Recycled highball glass
- · 30% recycled glass
- Bubbles in glass
- · Tinted emerald-green colour
- · Inspired by Soho House Barcelona