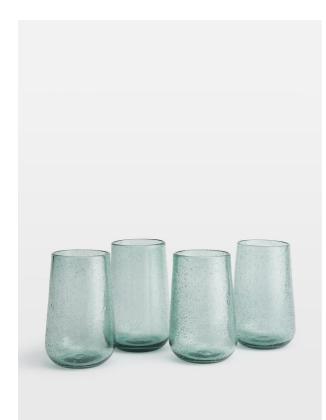

# Recycled Coloured Glass Highball, Set Of Four

£25 Regular

£20 Membership

### **Product details**

This highball glass is crafted from 30% recycled glass. It has an emerald-green tint and effervescent exterior to bring a touch of Soho House Barcelona to table settings.

- · Recycled highball glass
- · 30% recycled glass
- Bubbles in glass
- · Tinted emerald-green colour
- · Inspired by Soho House Barcelona