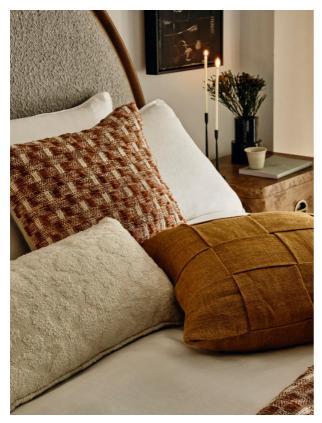

# Antonia Cushion, Rust

| £162 | Regular    |
|------|------------|
| £130 | Membership |

#### **Product details**

The Antonia cushion is crafted from a cotton-linen blend for a textured finish. Taking cues from the neutral schemes at Soho Farmhouse, the cushion is made up of thick panels that have been woven together to create dimension.

- $\cdot$  Antonia cushion
- · Rust colourway
- · Panels woven together
- $\cdot$  Cotton-linen blend
- · Inspired by Soho Farmhouse