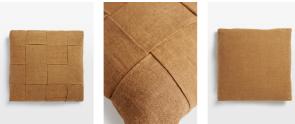

# Antonia Cushion, Rust

| £162 | Regular    |
|------|------------|
| £130 | Membership |

#### **Product details**

The Antonia cushion is crafted from a cotton-linen blend for a textured finish. Taking cues from the neutral schemes at Soho Farmhouse, the cushion is made up of thick panels that have been woven together to create dimension.

- $\cdot$  Antonia cushion
- · Rust colourway
- · Panels woven together
- $\cdot$  Cotton-linen blend
- · Inspired by Soho Farmhouse