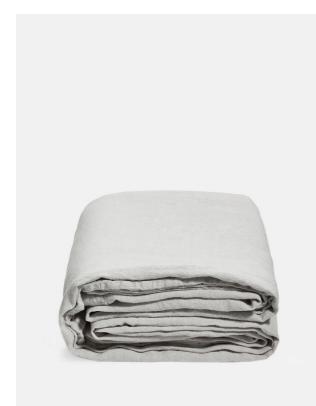

# Luna Linen Duvet Cover, Light Grey, Double/full

#### Product details

The Luna Double duvet cover is crafted from 100% natural flax-fibre linen grown in Europe and woven just outside of Porto. Once individually cut and sewn, each piece goes through a laundry process, which involves dyeing and stonewashing the linen to create a soft, unique and relaxed drape. Our Luna range is breathable and durable, making it ideal for a great night's sleep.