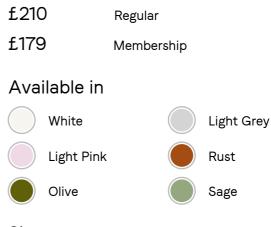

## SOHO HOME



# Luna Linen Duvet Cover, Light Grey, Double/full



#### Sizes

King, Double, Emperor, Super King

#### Product details

The Luna Double duvet cover is crafted from 100% natural flax-fibre linen grown in Europe and woven just outside of Porto. Once individually cut and sewn, each piece goes through a laundry process, which involves dyeing and stonewashing the linen to create a soft, unique and relaxed drape. Our Luna range is breathable and durable, making it ideal for a great night's sleep.

- · 100% flax-fibre linen Double duvet cover
- · 200gsm
- · Grown in Europe
- · Woven in Portugal
- · Breathable and durable

 $\cdot$  Iron linen after washing to maintain its shape

#### Dimensions

Product dimensions: H200 x W200 x D1cm / H78.7 x W78.7 x D0.4"

Product weight: 2kg / 4.4lbs

Packaged or boxed dimensions: H37 x W42 x D52cm / H14.6 x