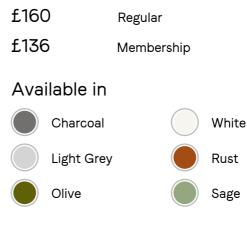

## SOHO HOME



# Luna Linen Fitted Sheet, Light Grey, Emperor



#### Sizes

Emperor, King, Double, Super King

#### Product details

The Luna Emperor fitted sheet is crafted from 100% natural flax-fibre linen grown in Europe and woven just outside of Porto. Once individually cut and sewn, each piece goes through a laundry process, which involves dyeing and stonewashing the linen to create a soft, unique and relaxed drape. Our Luna range is breathable and durable, making it ideal for a great night's sleep.

- · 100% flax-fibre linen Emperor fitted sheet
- · 200gsm
- · Grown in Europe
- $\cdot$  Woven in Portugal
- $\cdot$  Breathable and durable

 $\cdot$  Iron linen after washing to maintain its shape

#### Dimensions

Product dimensions: H200 x W200 x D30cm / H78.7 x W78.7 x D11.8"

Product weight: 1.5kg / 3.3lbs

Packaged or boxed dimensions: H37 x