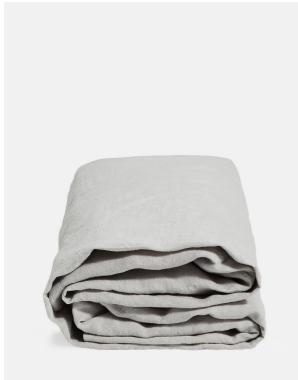

# Luna Linen Fitted Sheet, Light Grey, Emperor

#### Product details

The Luna Emperor fitted sheet is crafted from 100% natural flax-fibre linen grown in Europe and woven just outside of Porto. Once individually cut and sewn, each piece goes through a laundry process, which involves dyeing and stonewashing the linen to create a soft, unique and relaxed drape. Our Luna range is breathable and durable, making it ideal for a great night's sleep.

- · 100% flax-fibre linen Emperor fitted sheet
- · 200gsm
- · Grown in Europe
- $\cdot$  Woven in Portugal
- $\cdot$  Breathable and durable

 $\cdot$  Iron linen after washing to maintain its shape